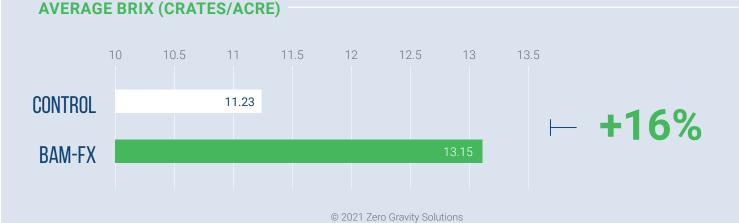

Is a highly unique composition that elicits priming in plants. The technology is formulated to enhance plant growth and development through increased nutrition efficiency, biotic and abiotic stress tolerance and/or improved crop quality traits. Results consistently demonstrate yield, quality, and overall plant vigor increases.

## FIELD STUDY OBJECTIVE:

Observe the field results of BAM-FX on strawberries as it relates to overall yield performance, production quality, and brix content



## FIELD STUDY DETAILS AND PROTOCOL:

Total area

Number of applications:

**4** 👌

applications of BAM-FX of **32oz** of product per acre via drip irrigation

No foliar sprays

All treatments through drip and root absorption in the beds

## **SUMMARY OF RESULTS**