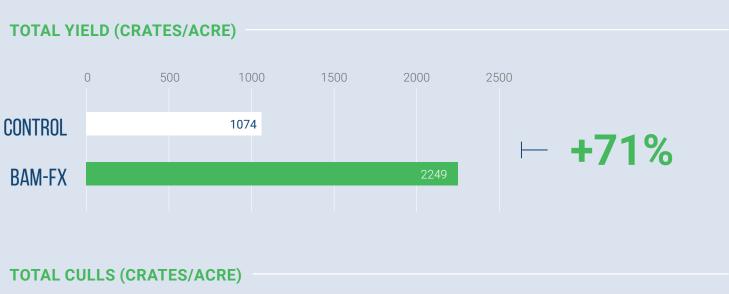

Is a highly unique composition that elicits priming in plants. The technology is formulated to enhance plant growth and development through increased nutrition efficiency, biotic and abiotic stress tolerance and/or improved crop quality traits. Results consistently demonstrate yield, quality, and overall plant vigor increases.

## FIELD STUDY OBJECTIVE:

Observe the field results of BAM-FX on strawberries as it relates to overall yield performance, production quality, and brix content



## FIELD STUDY DETAILS AND PROTOCOL:

Total area

Number of applications:

**4** 👌

applications of BAM-FX of **32oz** of product per acre via drip irrigation

No foliar sprays

All treatments through drip and root absorption in the beds

## **SUMMARY OF RESULTS**